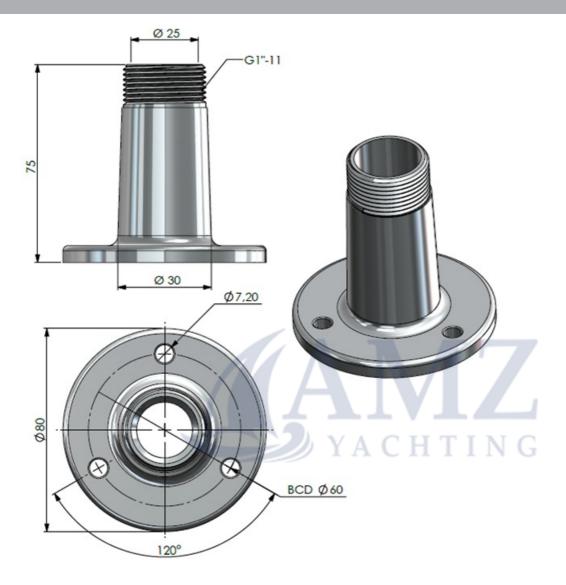

## **DECK MOUNT SS HD G1"-11**

Heavy-Duty AISI-316 Stainless Steel Deck Mount G1"-11

- Heavy-duty bright polished stainless steel mount for installation of Marine and Bases Station antennas on deck etc.
- The bracket is especially made for antennas with the 1" Revolving Nut Mounting System
- AISI-316 Stainless steel mounting hardware included
- Suitable for large diameter cables and plugs