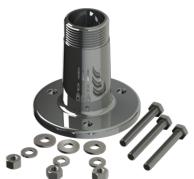

## **DECK MOUNT SS HD G1"-11**

Heavy-Duty AISI-316 Stainless Steel Deck Mount G1"-11

- Heavy-duty bright polished stainless steel mount for installation of Marine and Bases Station antennas on deck etc.
- The bracket is especially made for antennas with the 1" Revolving Nut Mounting System
- AISI-316 Stainless steel mounting hardware included
- Suitable for large diameter cables and plugs