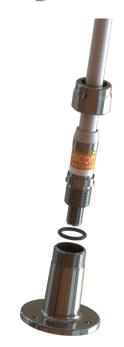

## **DECK MOUNT SS HD G1"-11**

Heavy-Duty AISI-316 Stainless Steel Deck Mount G1"-11

- Heavy-duty bright polished stainless steel mount for installation of Marine and Bases Station antennas on deck etc.
- The bracket is especially made for antennas with the 1" Revolving Nut Mounting System
- AISI-316 Stainless steel mounting hardware included
- Suitable for large diameter cables and plugs